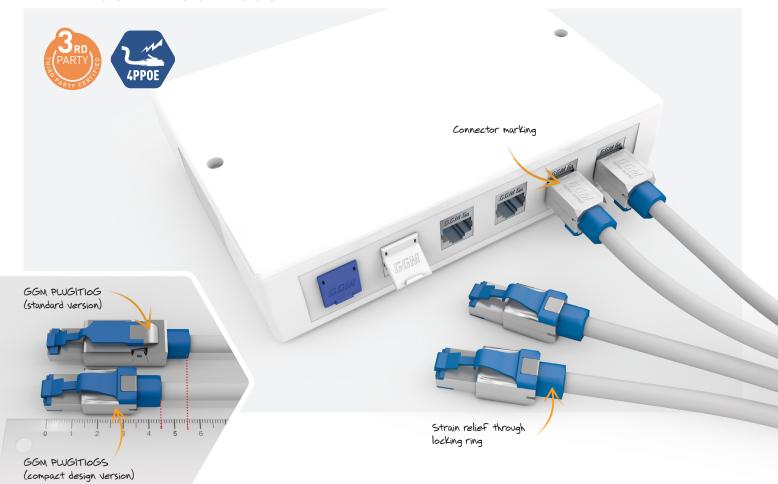

## COMPACT CAT6A SHIELDED FIELD PLUG 10GBIT/S, 4PP0E

**GGM PLUGIT10GS** 

RJ45 CAT6A shielded field plug for solid cable (AWG 23/26).

It allows the simultaneous support of Ethernet protocols up to 10 Gbit/s and remote power supply up to 90 W (IEEE 802.3bt / 4PPoE).

Its toolless termination method offers an easy yet performant solution, while its reduced footprint enables connecting equipment in restricted environments.

The ideal solution for MPTL applications!

## MAIN FEATURES

- Class EA, 10G/bits
- ▶ 4PPoE
- Shielded, STP
- ▶ IP20

- ▶ AWG23/1 AWG26/1
- Max. cable 0.D.: 8 mm
- ▶ Toolless termination
- ▶ 44.1 mm deep compact design

| RÉFÉRENCE         | DESCRIPTION                                                   |
|-------------------|---------------------------------------------------------------|
| GGM PLUGIT10GS    | Compact CAT6A shielded field plug, 10Gbit/s, 4PPoE            |
| GGM PLUGIT10GSL20 | Pack of 20 compact CAT6A shielded field plug, 10Gbit/s, 4PPoE |