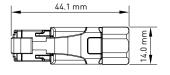

## MAIN FEATURES

- Class EA, 10G/bits
- ▶ 4PPoE
- Shielded, STP
- ▶ IP20

- ▶ AWG23/1 AWG26/1
- Max. cable 0.D.: 8 mm
- ▶ Toolless termination
- ▶ 44.1 mm deep compact design

| RÉFÉRENCE         | DESCRIPTION                                                   |
|-------------------|---------------------------------------------------------------|
| GGM PLUGIT10GS    | Compact CAT6A shielded field plug, 10Gbit/s, 4PPoE            |
| GGM PLUGIT10GSL20 | Pack of 20 compact CAT6A shielded field plug, 10Gbit/s, 4PPoE |