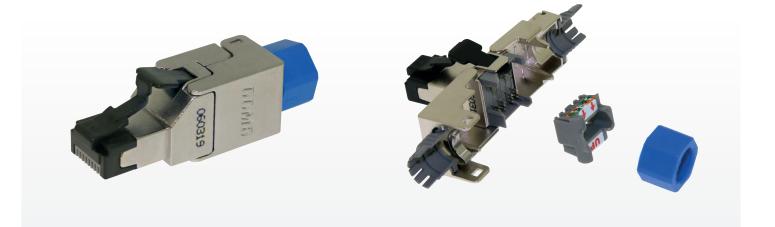

## RJ45 PLUG 10G CLASS E GGM NFPLUGITC6S

## COMPATIBLE CABLES:

• GGM C5EF4PZHxx

- GGM C6F4PZHxx
- GGM C6F4PPExx

Universal RJ45 IP20 field terminable plug for solid cable cores (23/26AWG) with fast and reliable termination.

GGM NFPLUGITC6S is compatible with ClassE performance according ISO/IEC 11801 Ed.2.2 and supports applications up to 5 G/Bits Ethernet (IEEE 802.3bz).

Fully shielded with metal housing that guarantee secure and reliable transmission performance.

## MAIN FEATURES

- IP20 RJ45 plug, 3 parts
- Class E, up to 5G/bits
- Fully shielded, STP

- Toolless
- AWG23/1 AWG26/1
- Dim: check details below

GGM NFPLUGITC6S

RJ45 filed plug RJ45 IP20 5G Class E, STP