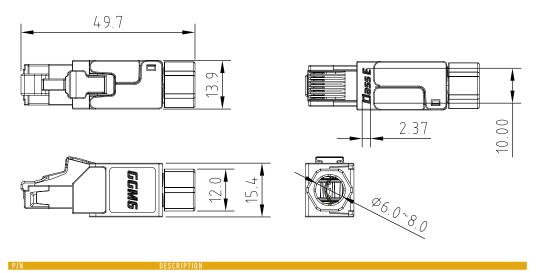

## MAIN FEATURES

- IP20 RJ45 plug, 3 parts
- Class E, up to 5G/bits
- Fully shielded, STP

- Toolless
- AWG23/1 AWG26/1
- Dim: check details below

GGM NFPLUGITC6S

RJ45 filed plug RJ45 IP20 5G Class E, STP