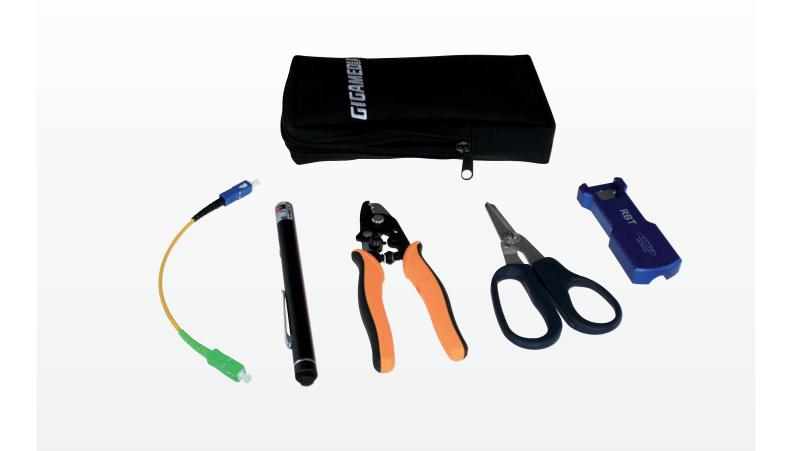

The GIGAMEDIA FITH kit contains the main tools for making easily and FITH installation :

- A Visual Fault Locator (GGM FC2001)
- An SC/SCAPC simplex patchcord 20 cm
- A fiber stripper (GGM STRIPPER)
- A kevlar / aramid shears (GGM C151)
- A riser break-out tool (GGM RISERTOOL)

#### FEATURES

- Dimensions: 220 (h) x 127 (l) mm
- Weight: 0.65 kg