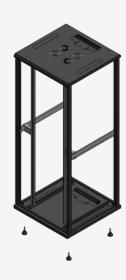

## **SPECIFICATIONS**

- ▶ Steel frame with adjustable feet (assembly by screws).
- ▶ 2 front adjustable in depth 19" mounting profiles with "U" identification (zinc coated).
- > Top sheet with ventilation holes and rear cable entry system (800 mm width cabinets are also equipped with the sides pre-cut for cable entry).
- Bottom sheet with rear cable entry system (800 mm width cabinets are also equipped with sides pre-cut for cable entry).
- ▶ Height: 42U Width: 800mm Depth: 800mm Colour: RAL 9005 Load capacity: 900 kg