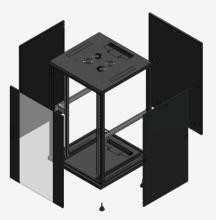

## SPECIFICATIONS

- Steel frame with adjustable feet (assembly by screws).
- > 2 front adjustable in depth 19" mounting profiles with "U" identification (zinc coated).
- Front simple reversible securit front glass door with side profiles, can be opened up to 190°, locked by using a swing handle with a key lock.
- Removable full metal rear panel, designed for quick installation and removable from the outside, locked by using 2 latches and a key lock.
- Removable full metal side panels, designed for quick installation and removable from the outside, locked by using 2 latches and a key lock.
- Top sheet with ventilation holes and rear cable entry system (800 mm width cabinets are also equipped with the sides pre-cut for cable entry).
- Bottom sheet with rear cable entry system (800 mm width cabinets are also equipped with sides pre-cut for cable entry).
- Height: 26U
- Width: 800mm
- Depth: 800mm
- Colour : RAL 9005
- Load capacity : 900 kg