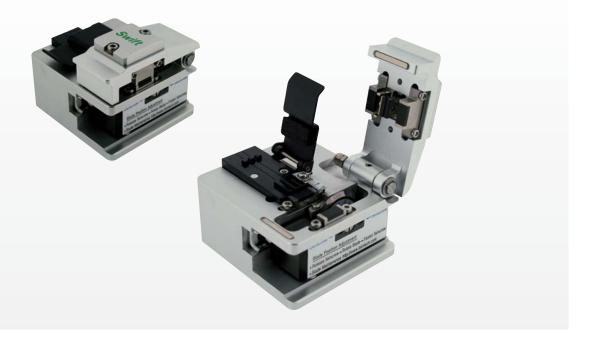

## FIBER OPTIC CLEAVER GGM CLEAV01

This professional optical cleaver combines an easy use and a high precision cleaving blade. Ideal for fiber splices and field installable connectors.

### **FEATURES**

- Compact and handy outfit design
- High precision cleaving blades (16 cleave spots)
- Wheeling metal blade
- Anti scratches body
- Blade life twice longer than a manual cleaver (50 000 cleaves)
- Fiber diameter: 125 µm
- Coating diameter: 250 to 900 µm
- Cleave angle: ±0,5°
- Cleave length: 5 to 20 mm
- Dimension: 58 x 55 x 48 mm
- Weight: 340 g