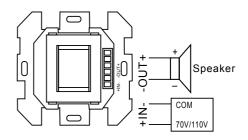

# **VOLUME CONTROLLER**

GGM PAVC6W

[ Please read the explanation before use or fix it! ]

#### **Information**

| Model          | GGM PAVC6W                                |
|----------------|-------------------------------------------|
| Input capacity | 6 W                                       |
| Way            | Transformer                               |
| Niveau         | 11                                        |
| Level          | Surface mounted or Concealed installation |
| Accessories    | M4X25 screw                               |

### **Dimensions**

## **Connection Method**







#### **Directive Batteries**



This product contains batteries. The logo indicates that they should not be thrown in the trash or landfill. Batteries may contain substances that may be hazardous to human health and the environment and heavy metals that have the following designations: Cd = Cadmium, Hg = Mercury, Pb = Lead. To facilitate the treatment and recycling of used batteries, you can return them to your dealer, deposit them in a collection bin provided for this purpose or return them to your municipal waste which is obliged to recover them.

This product ref: GGM PAVC06W bears the CE mark which certifies its conformity with the directives LVD 2014/35/EU; EMC 2014/30/EU and RoHS 2011/65/EU.

Compliance has been assessed in accordance with applicable standards in effect.