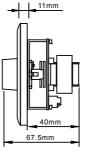

# **VOLUME CONTROLLER**

GGM PAVC6W

[ Please read the explanation before use or fix it! ]

#### **Information**

| Model          | GGM PAVC6W                                |
|----------------|-------------------------------------------|
| Input capacity | 6 W                                       |
| Way            | Transformer                               |
| Niveau         | 11                                        |
| Level          | Surface mounted or Concealed installation |
| Accessories    | M4X25 screw                               |

### **Dimensions**

## **Connection Method**







#### **Directive Batteries**



This product contains batteries. The logo indicates that they should not be thrown in the trash or landfill. Batteries may contain substances that may be hazardous to human health and the environment and heavy metals that have the following designations: Cd = Cadmium, Hg = Mercury, Pb = Lead. To facilitate the treatment and recycling of used batteries, you can return them to your dealer, deposit them in a collection bin provided for this purpose or return them to your municipal waste which is obliged to recover them.

This product ref: GGM PAVC06W bears the CE mark which certifies its conformity with the directives LVD 2014/35/EU; EMC 2014/30/EU and RoHS 2011/65/EU.

Compliance has been assessed in accordance with applicable standards in effect.