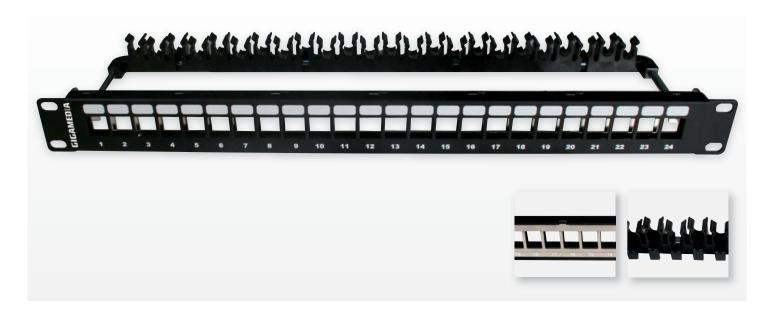

## **GGM PANVC6A24BK**

This unloaded patch panel accept Cat.6A 10G Screened jack, GGM PRJC6A10G. It is delivered with a removable rear management bar.

Plastic clips are included on the rear management bar to handle Cat6A cable management easily.

Identification numbers are included both on front and rear of panel.

## **DESCRIPTION**

- Black metal patch panel
- Standard density 24port configuration
- Rear management bar with plastic clips (OD : 8.2mm)
- Dimension: 482mm x 44mm (1U) x 152mm
- Mounts to standard 19" rack
- Compatible with Gigamedia keystone Cat6A 10G amd.2 GGM PRJC6A10G
- Identification : Numbering on front and back of panel, write on surface.