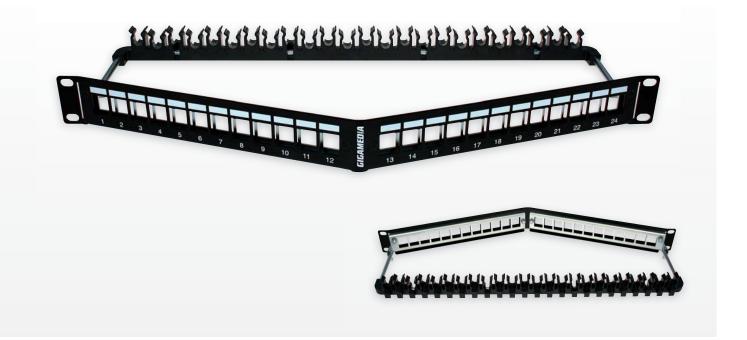

## EMPTY ANGLED PATCH PANEL GGM PANG24VK

This unloaded angled patch panel accepts CAT6A 10G Screened jack, GGM PRJC6A10G. It is delivered with a removable rear management bar.

Plastic clips are included on the rear management bar to handle CAT6A cable management easily.

Identification numbers are included both on front and rear of panel.

## DESCRIPTION

- Black metal angled patch panel
- Standard density 24 port configuration
- Rear management bar with plastic clips (OD: 8.2 mm)
- Dimension : 482 x 44 mm (1U)
- Mounts to standard 19" rack
- Compatible with Gigamedia keystone CAT6A 10G amd.2 GGM PRJC6A10G
- Identification: numbering on front and back of panel, write on surface