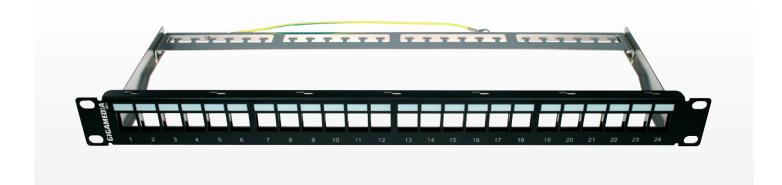

## EMPTY METAL PATCH PANEL GGM PAN24VK

High-density field-configurable panels in 24-port sizes.

Panels provide the flexibility when field configuring using a variety of connectors including CAT6 and CAT5e.

## **FEATURES**

- 24-port sizes, 19"
- Black metal color
- Field configurable a variety of connector modules can be installed in any combinations
- Easy port identification
- Can be used as a feed-thru interconnect when used with Keystone inline couplers
- Maximum strength and durability construction
- Accommodates both unscreened and screened twisted pair keystone jacks
- Snap-in rear cable management bar
- Grounding included